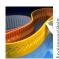

# uni MPB 25% open Fish Processing Belt

Easy to clean, high performance single link belt

member of European Hvaienic Enaineerina & Design Group

Food Grade belts comply with EC 1935/2004 and FDA standards supporting your ISO 22000 requirements (previously HACCP)

### **Design advantages:**

- 2" pitch belt with an open surface area of 25% for easy water flow-through and better food safety
- Dynamic open hinges for better drainage (flights)
- Single link technology available in belt widths of 12", 18", and 24" for even greater hygiene safety
- 25% Single link open flight design with rounded nose bar:
  - · Supporting the integrity of the fish and its skin, protecting it against any damages
  - Preventing fish tails to get trapped
  - Maximizing safety and hygiene avoiding broken parts to fall
  - Improving belt stability