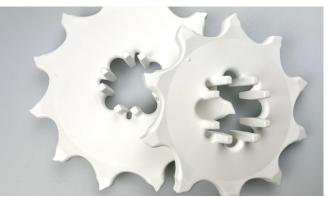

### **Design advantages:**

- 2" pitch belt with an open surface area of 25% for easy water flow-through and better food safety
- Dynamic open hinges for better drainage (flights)
- Single link technology available in belt widths of 12", 18", and 24" for even greater hygiene safety
- 25% Single link open flight design with rounded nose bar:
  - · Supporting the integrity of the fish and its skin, protecting it against any damages
  - Preventing fish tails to get trapped
  - Maximizing safety and hygiene avoiding broken parts to fall
  - Improving belt stability