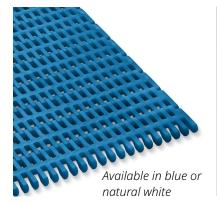

### **Design advantages:**

- 2" pitch belt with an open surface area of 25% for easy water flow-through and better food safety
- Dynamic open hinges for better drainage (flights)
- Single link technology available in belt widths of 12", 18", and 24" for even greater hygiene safety
- 25% Single link open flight design with rounded nose bar:
  - · Supporting the integrity of the fish and its skin, protecting it against any damages
  - Preventing fish tails to get trapped
  - Maximizing safety and hygiene avoiding broken parts to fall
  - Improving belt stability