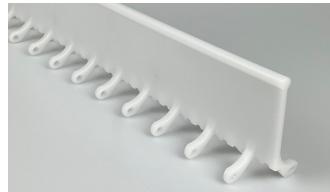

### **Design advantages:**

- 2" pitch belt with an open surface area of 25% for easy water flow-through and better food safety
- Dynamic open hinges for better drainage (flights)
- Single link technology available in belt widths of 12", 18", and 24" for even greater hygiene safety
- 25% Single link open flight design with rounded nose bar:
  - · Supporting the integrity of the fish and its skin, protecting it against any damages
  - Preventing fish tails to get trapped
  - Maximizing safety and hygiene avoiding broken parts to fall
  - Improving belt stability