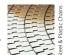

### **Design advantages:**

- 2" pitch belt with an open surface area of 25% for easy water flow-through and better food safety
- Dynamic open hinges for better drainage (flights)
- Single link technology available in belt widths of 12", 18", and 24" for even greater hygiene safety
- 25% Single link open flight design with rounded nose bar:
  - · Supporting the integrity of the fish and its skin, protecting it against any damages
  - Preventing fish tails to get trapped
  - Maximizing safety and hygiene avoiding broken parts to fall
  - Improving belt stability

#### Performance benefits:

- Excellent drainage properties
- Oustanding cleanability
- Cost saving: less water usage, less product waste
- Strong, long-lasting belt
- Quick belt replacement thanks to its easy-to-use 8mm lock pins and reduced downtime
- Suitable for additional production needs thanks to a wide assortment of flights, side-guards, and accessories
- Compatible with uni UltraClean sprockets for hygiene support and easier maintenance
- Improved yield