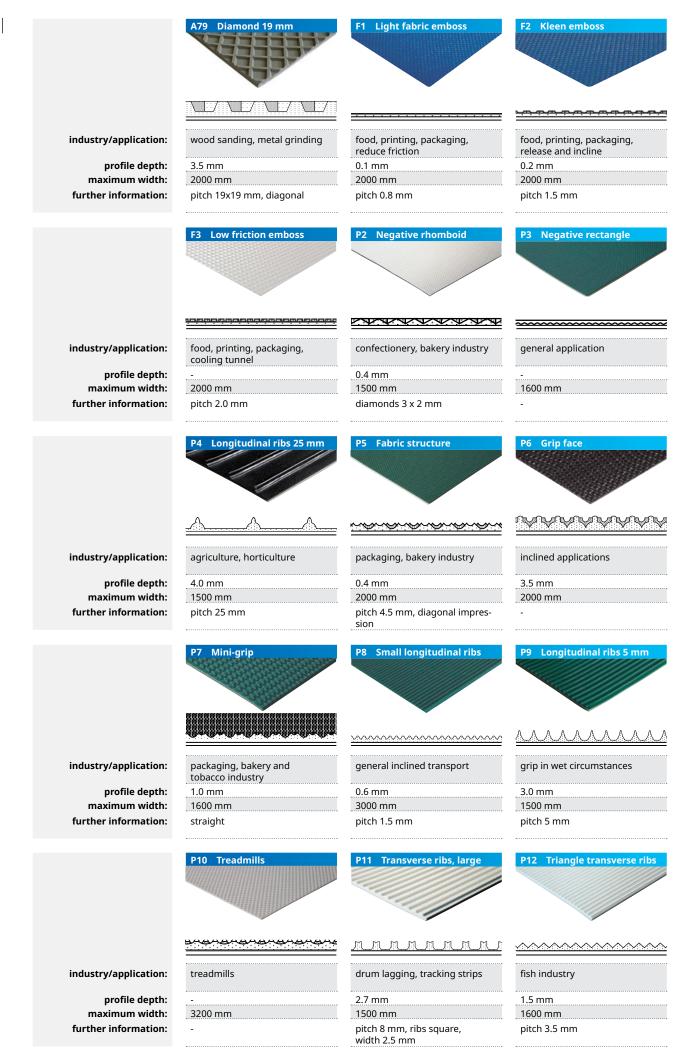

## Profiles Overview Standard Profiles

ΕN

On the basis of its many years interaction with engineers and end users, Ammeraal Beltech has developed a comprehensive range of profiled belts, capable of meeting all the requirements of industry with respect to efficient product handling. Practically every Ammeraal Beltech belt can be coated with one of over 80 standard available profiles, while specific requirements can be met with custom engineered solutions.

To give you an impression of the practically unlimited possibilities that exist for improving your product handling, our more successful profiled belts can be found on the following pages.

profile depth: maximum width: further information: