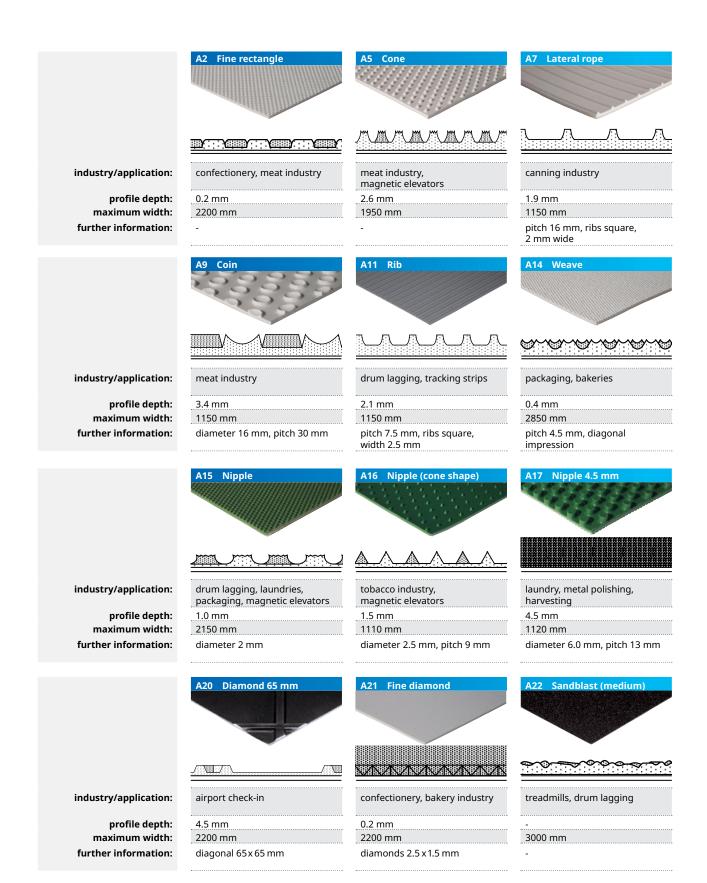

To give you an impression of the practically unlimited possibilities that exist for improving your product handling, our more successful profiled belts can be found on the following pages.

profile depth: maximum width: further information:

industry/application:

inclined applications

2200 mm low noise execution

small inclined applications, marble polishing

1.0 mm 2100 mm waving, low noise execution airport, check-in

5.0 mm 1950 mm pitch length = 185 mm, pitch width = 150 mm