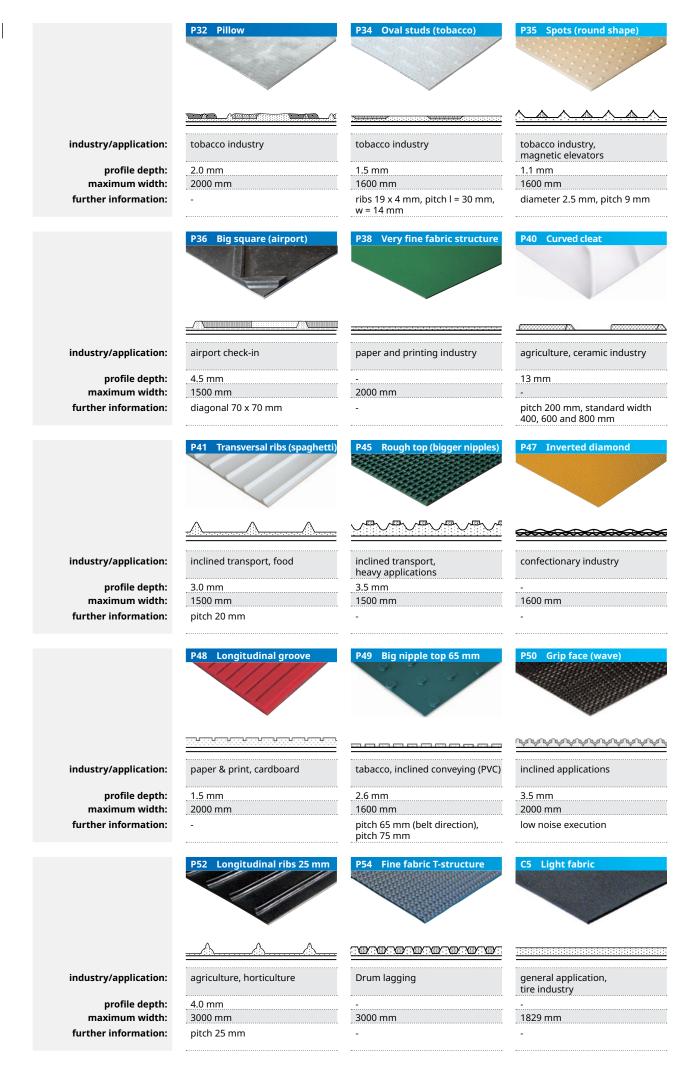

## Profiles Overview Standard Profiles

ΕN

On the basis of its many years interaction with engineers and end users, Ammeraal Beltech has developed a comprehensive range of profiled belts, capable of meeting all the requirements of industry with respect to efficient product handling. Practically every Ammeraal Beltech belt can be coated with one of over 80 standard available profiles, while specific requirements can be met with custom engineered solutions.

To give you an impression of the practically unlimited possibilities that exist for improving your product handling, our more successful profiled belts can be found on the following pages.

profile depth: maximum width: further information: