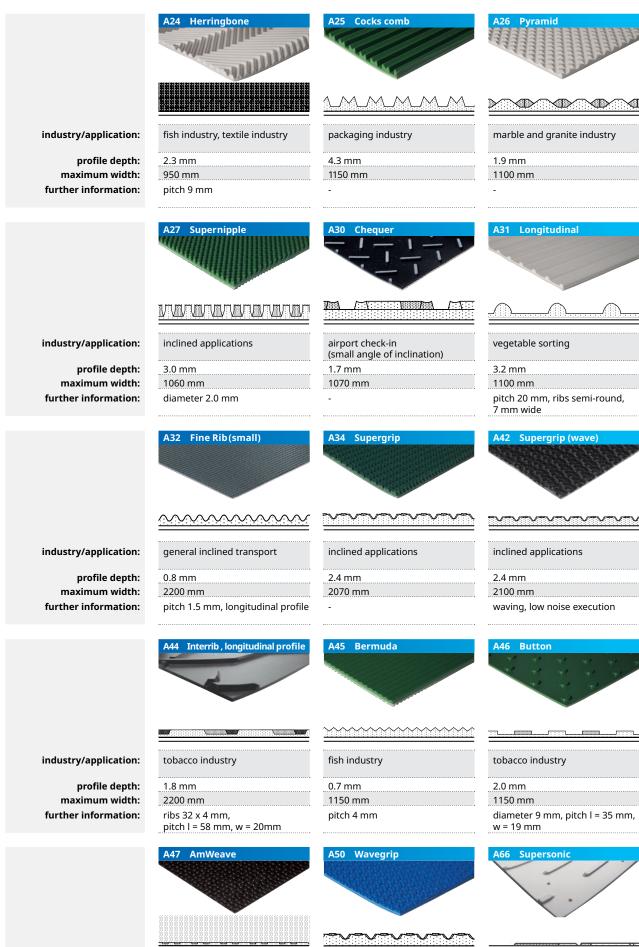

To give you an impression of the practically unlimited possibilities that exist for improving your product handling, our more successful profiled belts can be found on the following pages.

profile depth: maximum width: further information:

industry/application:

inclined applications

2200 mm low noise execution

small inclined applications, marble polishing

1.0 mm 2100 mm waving, low noise execution airport, check-in

5.0 mm 1950 mm pitch length = 185 mm, pitch width = 150 mm