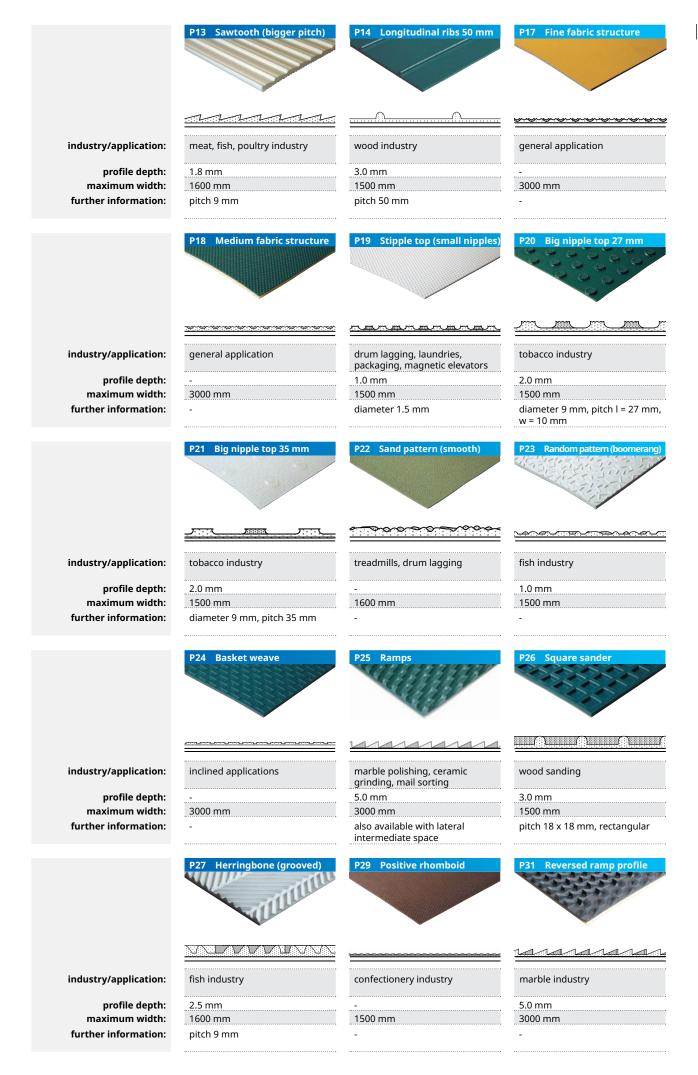

## Profiles Overview Standard Profiles

ΕN

On the basis of its many years interaction with engineers and end users, Ammeraal Beltech has developed a comprehensive range of profiled belts, capable of meeting all the requirements of industry with respect to efficient product handling. Practically every Ammeraal Beltech belt can be coated with one of over 80 standard available profiles, while specific requirements can be met with custom engineered solutions.

To give you an impression of the practically unlimited possibilities that exist for improving your product handling, our more successful profiled belts can be found on the following pages.

profile depth: maximum width: further information: