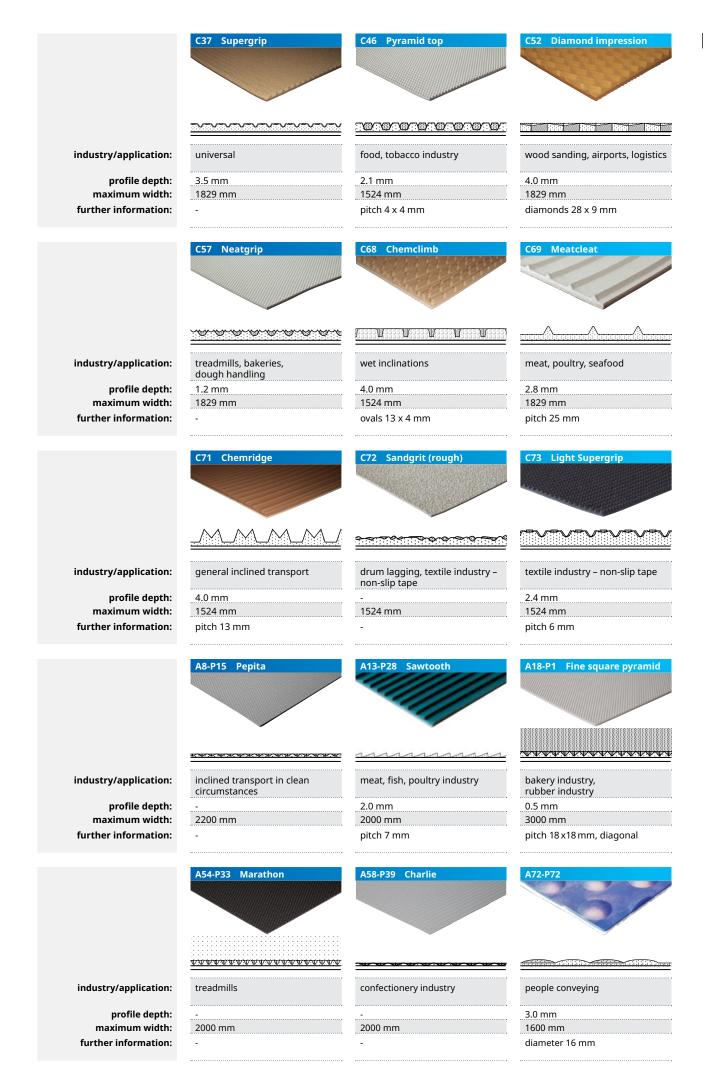

## Profiles Overview Standard Profiles

ΕN

On the basis of its many years interaction with engineers and end users, Ammeraal Beltech has developed a comprehensive range of profiled belts, capable of meeting all the requirements of industry with respect to efficient product handling. Practically every Ammeraal Beltech belt can be coated with one of over 80 standard available profiles, while specific requirements can be met with custom engineered solutions.

To give you an impression of the practically unlimited possibilities that exist for improving your product handling, our more successful profiled belts can be found on the following pages.

profile depth: maximum width: further information: