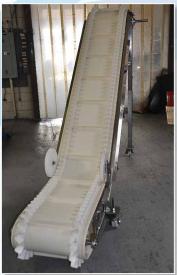

# COG-VEYOR'S POSITIVE DRIVE EXCELS

- We have perfected the Z-Style Conveyor
- The incline conveyor is our specialty, in either stainless steel or mild steel, we have your solution

# COG-VEYOR IS... SIMPLE. CLEAN. FLEXIBLE.

- Self-tracking dual lug drive system
- Requires minimal tensioning
- Highly sanitary and flexible
- Welded Endless in minutes
- Reduces downtime