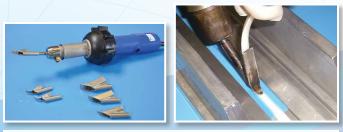

# COG-VEYOR SPLICING & TOOLS

- Splicing requires specialized tools that are simple and easy to use
- Tools used provide improved belt longevity
- Belts can be welded endless within minutes