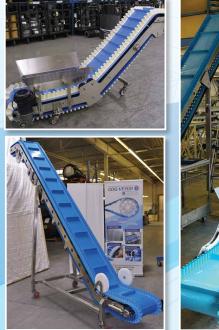

# COG-VEYOR'S POSITIVE DRIVE EXCELS

- We have perfected the Z-Style Conveyor
- The incline conveyor is our specialty, in either stainless steel or mild steel, we have your solution