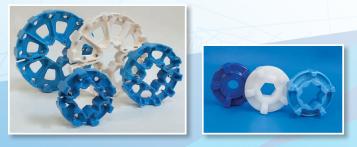

# COG-VEYOR SPROCKETS

- Sprockets are available Solid or Split versions with different bore styles therefore providing flexibility
- Hex, round and square or use the inserts for the split sprockets
- Sprockets can be used on the bottom or top side of the drive