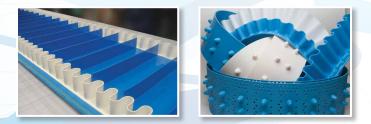

# COG-VEYOR EXTRUDED PROFILES

- Sidewall -stop product loss
- Sidewall available in polyester and urethane material
- We stock natural and blue in both 40mm and 80mm
- V-Guides are used for better tracking but aren't always necessary
- Welding rod is used for welding cleats by hand or by a hi-frequency machine weld

# COG-VEYOR PERFORATED BELTING

- Excellent drive and tracking in de-watering applications
- Custom patterns are available
- Cog-Veyor's positive drive is ideal in wet and dry hopper applications
- Stock Rolls are 60" wide with 7 drive lug rows