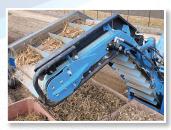

# COG-VEYOR IS... SIMPLE. CLEAN. FLEXIBLE.

- Self-tracking dual lug drive system
- Requires minimal tensioning
- Highly sanitary and flexible
- Welded Endless in minutes
- Reduces downtime

# COG-VEYOR ADVANTAGES

- Solid One Piece Construction
- Easily tracked
- Superior Cut Resistance
- Non-porous surface
- Welded cleats and splices
- No fibers or plies
- Non fraying
- Used under normal conditions, no swelling, chunking, warping or rotting
- Withstands most chemicals, oils and water
- Many lacing options
- Comes in Urethane or Polyester
- Very strong