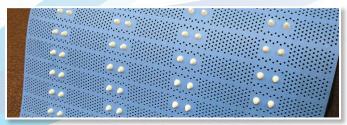

# COG-VEYOR PERFORATED BELTING

- Excellent drive and tracking in de-watering applications
- Custom patterns are available
- Cog-Veyor's positive drive is ideal in wet and dry hopper applications
- Stock Rolls are 60" wide with 7 drive lug rows