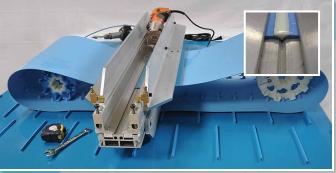

# COG-VEYOR SPLICING & TOOLS

- Splicing requires specialized tools that are simple and easy to use
- Tools used provide improved belt longevity
- Belts can be welded endless within minutes