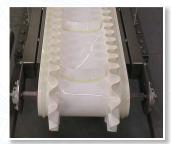

# COG-VEYOR PERFORATED BELTING

- Excellent drive and tracking in de-watering applications
- Custom patterns are available
- Cog-Veyor's positive drive is ideal in wet and dry hopper applications
- Stock Rolls are 60" wide with 7 drive lug rows