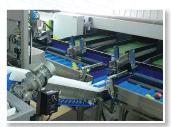

# COG-VEYOR IS... SIMPLE. CLEAN. FLEXIBLE.

- Self-tracking dual lug drive system
- Requires minimal tensioning
- Highly sanitary and flexible
- Welded Endless in minutes
- Reduces downtime

# COG-VEYOR ADVANTAGES

- Solid One Piece Construction
- Easily tracked
- Superior Cut Resistance
- Non-porous surface
- Welded cleats and splices
- No fibers or plies
- Non fraying
- Used under normal conditions, no swelling, chunking, warping or rotting
- Withstands most chemicals, oils and water
- Many lacing options
- Comes in Urethane or Polyester
- Very strong