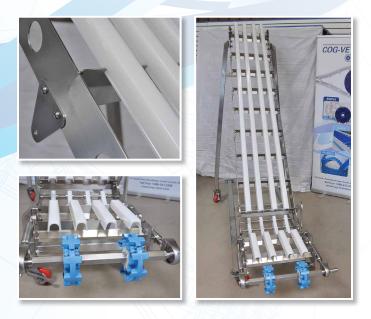

# CONVEYOR SLIDE RAILS AND FRAME SUPPORTS

- Hygienic solution, easy wash down
- Laser cut stainless steel frame supports
- Easily retrofit an existing open frame conveyor
- Rails easily assemble with a mallet
- Slide Rails ship up to 20' Lengths

# COG-VEYOR'S POSITIVE DRIVE EXCELS

- We have perfected the Z-Style Conveyor
- The incline conveyor is our specialty, in either stainless steel or mild steel, we have your solution