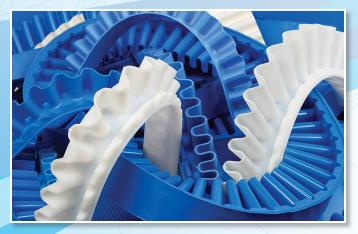

# COG-VEYOR'S POSITIVE DRIVE EXCELS

- We have perfected the Z-Style Conveyor
- The incline conveyor is our specialty, in either stainless steel or mild steel, we have your solution

# COG-VEYOR IS... SIMPLE. CLEAN. FLEXIBLE.

- Self-tracking dual lug drive system
- Requires minimal tensioning
- Highly sanitary and flexible
- Welded Endless in minutes
- Reduces downtime