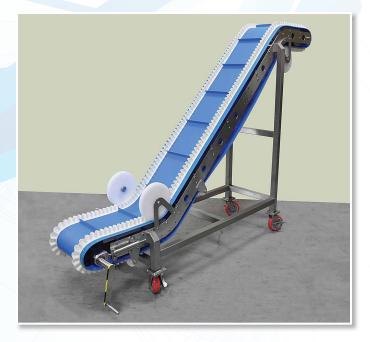

# COG-VEYOR'S POSITIVE DRIVE EXCELS

- We have perfected the Z-Style Conveyor
- The incline conveyor is our specialty, in either stainless steel or mild steel, we have your solution

# COG-VEYOR IS... SIMPLE. CLEAN. FLEXIBLE.

- Self-tracking dual lug drive system
- Requires minimal tensioning
- Highly sanitary and flexible
- Welded Endless in minutes
- Reduces downtime

# COG-VEYOR IS... SIMPLE. CLEAN. FLEXIBLE.

- Requires minimal tensioning
- Excels in the most demanding conditions
- Unlimited custom configurations for specific applications
- Adaptable design possibilities