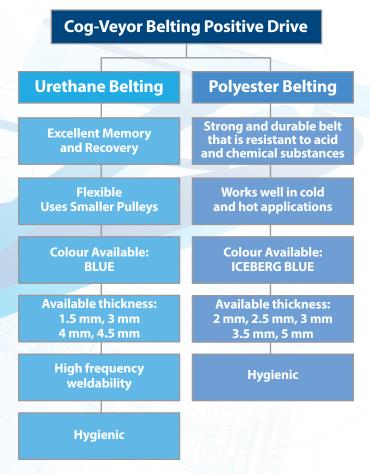

# Differences between Polyester and Urethane Belting

# WHY CHOOSE COG-VEYOR

- Simple Proven Design
- Positive Drive Belt
- Sanitary and Easily Serviced
- Belt Longevity = Cost \$avings Approvals USDA, FDA, 3A