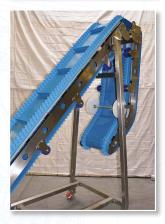

# COG-VEYOR SPROCKETS

- Sprockets are available Solid or Split versions with different bore styles therefore providing flexibility
- Hex, round and square or use the inserts for the split sprockets
- Sprockets can be used on the bottom or top side of the drive

# Different Finishes to accommodate different applications

16