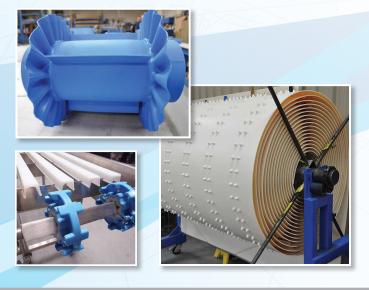

# COG-VEYOR EXTRUDED PROFILES

- Sidewall -stop product loss
- Sidewall available in polyester and urethane material
- We stock natural and blue in both 40mm and 80mm
- V-Guides are used for better tracking but aren't always necessary
- Welding rod is used for welding cleats by hand or by a hi-frequency machine weld

# COG-VEYOR CUSTOM CLEATING

- Cleats are custom made from the same base material as our belts
- Unlimited sizes
- Unlimited arrangements

# COG-VEYOR SPROCKETS

- Sprockets are available Solid or Split versions with different bore styles therefore providing flexibility
- Hex, round and square or use the inserts for the split sprockets
- Sprockets can be used on the bottom or top side of the drive