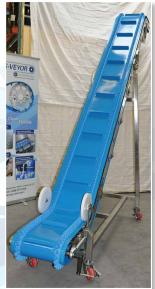

# COG-VEYOR'S POSITIVE DRIVE EXCELS

- We have perfected the Z-Style Conveyor
- The incline conveyor is our specialty, in either stainless steel or mild steel, we have your solution

# COG-VEYOR IS... SIMPLE. CLEAN. FLEXIBLE.

- Self-tracking dual lug drive system
- Requires minimal tensioning
- Highly sanitary and flexible
- Welded Endless in minutes
- Reduces downtime