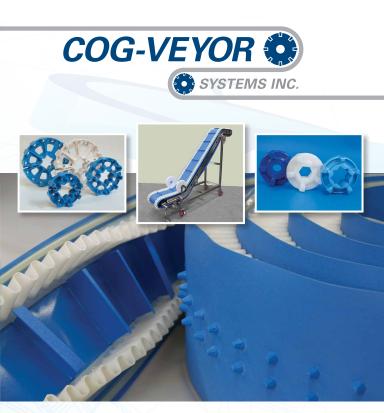

# Cog Belt

# COG-VEYOR IS... SIMPLE. CLEAN. FLEXIBLE.

- Self-tracking dual lug drive system
- Requires minimal tensioning
- Highly sanitary and flexible
- Welded Endless in minutes
- Reduces downtime

# COG-VEYOR ADVANTAGES

- Solid One Piece Construction
- Easily tracked
- Superior Cut Resistance
- Non-porous surface
- Welded cleats and splices
- No fibers or plies
- Non fraying
- Used under normal conditions, no swelling, chunking, warping or rotting
- Withstands most chemicals, oils and water
- Many lacing options
- Comes in Urethane or Polyester
- Very strong

# COG-VEYOR EXTRUDED PROFILES

- Sidewall -stop product loss
- Sidewall available in polyester and urethane material
- We stock natural and blue in both 40mm and 80mm
- V-Guides are used for better tracking but aren't always necessary
- Welding rod is used for welding cleats by hand or by a hi-frequency machine weld

# COG-VEYOR CUSTOM CLEATING

- Cleats are custom made from the same base material as our belts
- Unlimited sizes
- Unlimited arrangements

# COG-VEYOR LACING OPTIONS

- Cog Belt is versatile
- Many options are available depending on your application
- Hinged fasteners can be separated easily
- Our new Plastic Weld in lacing is also available with plastic pin

# COG-VEYOR SPROCKETS

- Sprockets are available Solid or Split versions with different bore styles therefore providing flexibility
- Hex, round and square or use the inserts for the split sprockets
- Sprockets can be used on the bottom or top side of the drive