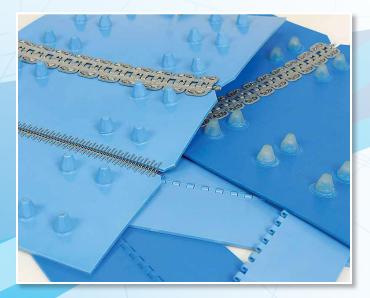

# COG-VEYOR EXTRUDED PROFILES

- Sidewall -stop product loss
- Sidewall available in polyester and urethane material
- We stock natural and blue in both 40mm and 80mm
- V-Guides are used for better tracking but aren't always necessary
- Welding rod is used for welding cleats by hand or by a hi-frequency machine weld

# COG-VEYOR CUSTOM CLEATING

- Cleats are custom made from the same base material as our belts
- Unlimited sizes
- Unlimited arrangements

# COG-VEYOR LACING OPTIONS

- Cog Belt is versatile
- Many options are available depending on your application
- Hinged fasteners can be separated easily
- Our new Plastic Weld in lacing is also available with plastic pin