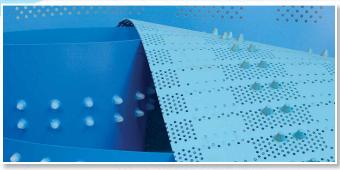

# COG-VEYOR PERFORATED BELTING

- Excellent drive and tracking in de-watering applications
- Custom patterns are available
- Cog-Veyor's positive drive is ideal in wet and dry hopper applications
- Stock Rolls are 60" wide with 7 drive lug rows