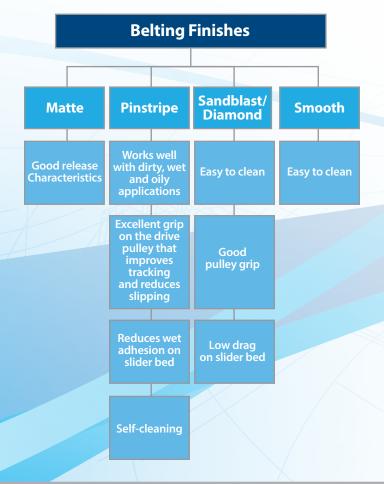

# Different Finishes to accommodate different applications

16

# COG-VEYOR IS... SIMPLE. CLEAN. FLEXIBLE.

- Requires minimal tensioning
- Excels in the most demanding conditions
- Unlimited custom configurations for specific applications
- Adaptable design possibilities