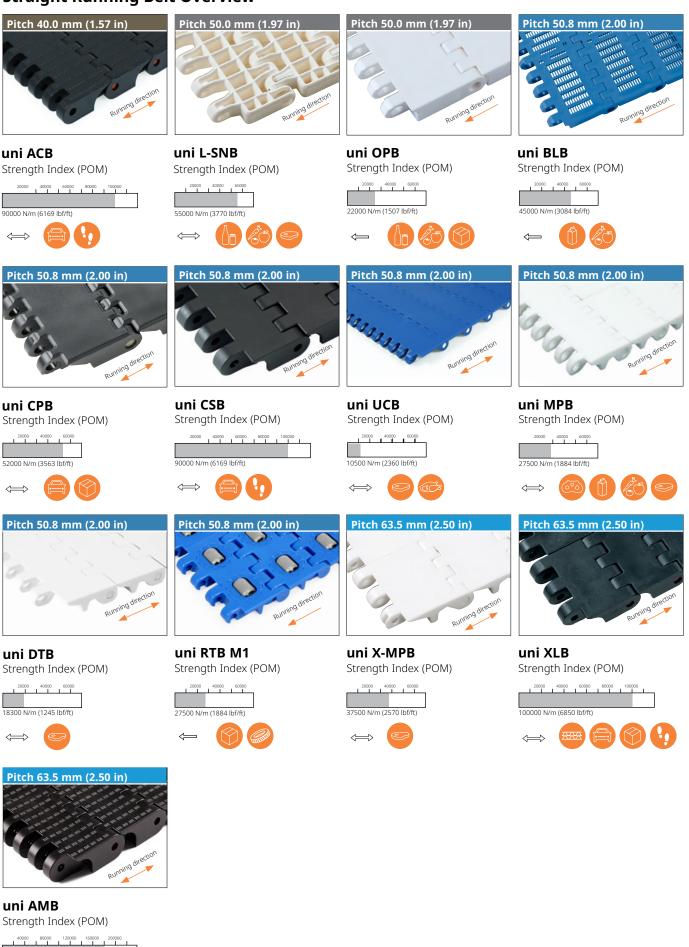

### **Straight Running Belt Overview**

### **Straight Running Belt Overview**

180000 N/m (12330 lbf/ft)