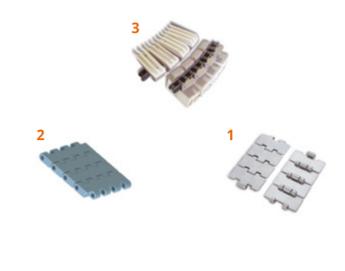

# Packaging

- **1** All kind of components and accessories for conveying lines, frame structures, levellers, bearings.
- 2 Accumulation BP chains to increase efficiency& reduce noise, equipped with pins, custom-made design with security locks.
- **3** Rubber top chains, high friction surface.

# Poultry

**1** Tray transport thermoplastic chains (straight and side flexing).

\*Special metal detectable material

- 2 Thermoplastic modular belts and chains for packing areas.
- **3** Crate & box carrying chains.
- 4 Sprockets.