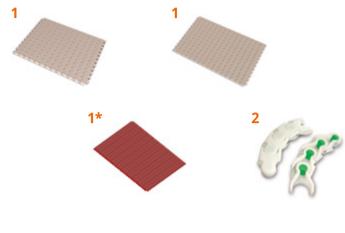

# Poultry

**1** Tray transport thermoplastic chains (straight and side flexing).

\*Special metal detectable material

- 2 Thermoplastic modular belts and chains for packing areas.
- **3** Crate & box carrying chains.
- 4 Sprockets.