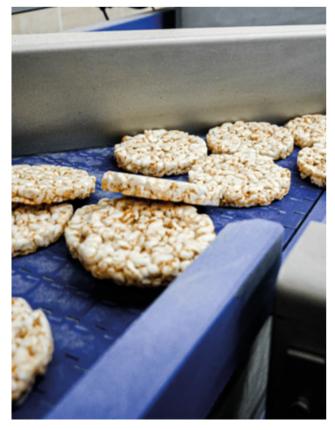

# Bakery

- **1** UHMW PE1000 sliding guides with added special lubrication, FDA approved, higher PV limits, improved wear resistance.
- 2 FDA approved thermoplastic chains and belts.
- **3** High temperature resistance thermoplastic chains and belts with specially designed components to reduce wear.
- **4** Spiral designed profiles.