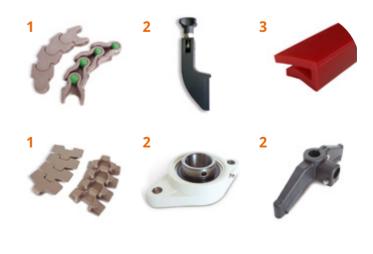

# Dairy

- 1 Tight radius thermoplastic chains.
- **2** Side guides, roller guides, wear strips, brackets & accessories.
- **3** Neck guides FDA approved, higher PV limit, improved wear resistance.