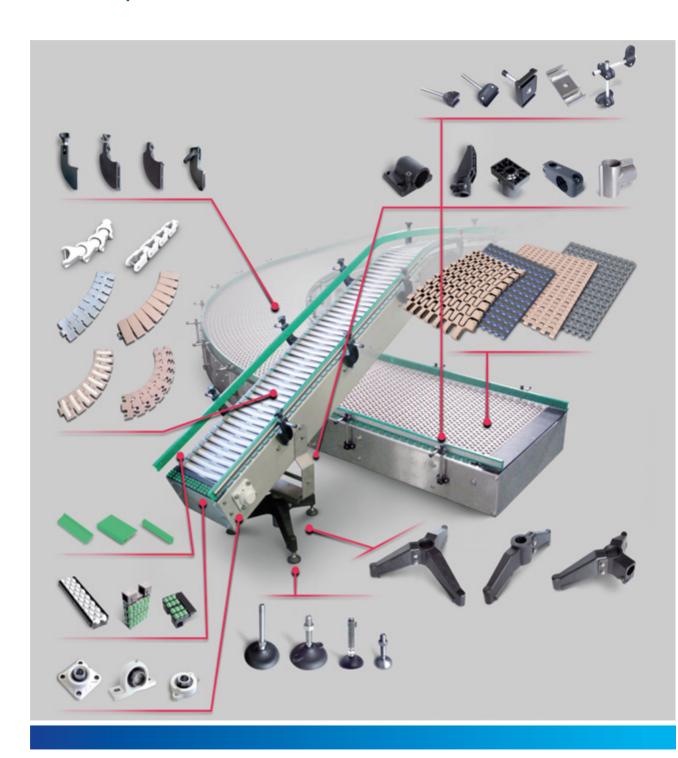

# **Industries Served**

The Ammeraal Beltech's chains & components range includes radius and straight running modular belts, with closed or open surface; the stainless steel and thermoplastic chains (side flexing and straight running chains), LBP chains, snap on chains, multiflex chains, sprockets and all accessories to serve the main applications within the Food & Beverage, Packaging, Glass, and Automotive industries.

# Beverage

- **1** High-Tech Long-Life Stainless-Steel chains, with strengthened pins, optimum stability, extra flatness and reduced gap.
- **2** Side guides, roller guides, wear strips, brackets & accessories.
- **3** Curves & straight tracks. Extra performance & wear reducing materials.

# Packaging

- **1** All kind of components and accessories for conveying lines, frame structures, levellers, bearings.
- 2 Accumulation BP chains to increase efficiency& reduce noise, equipped with pins, custom-made design with security locks.
- **3** Rubber top chains, high friction surface.

# Bakery

- **1** UHMW PE1000 sliding guides with added special lubrication, FDA approved, higher PV limits, improved wear resistance.
- 2 FDA approved thermoplastic chains and belts.
- **3** High temperature resistance thermoplastic chains and belts with specially designed components to reduce wear.
- **4** Spiral designed profiles.

# Glass

- **1** High-Tech Long-Life Stainless-Steel chains, with strengthened pins, optimum stability, extra flatness and reduced gap.
- 2 Modular belts specially moulded in Kevlar.
- **3** Precision chains with rubber grippers in different shapes for different pressures depending on the products to be carried through carrousels. Good wear resistance & easy assembly spares.

# Dairy

- 1 Tight radius thermoplastic chains.
- **2** Side guides, roller guides, wear strips, brackets & accessories.
- **3** Neck guides FDA approved, higher PV limit, improved wear resistance.

# Automotive

- 1 Thermoplastic chains & modular belts, including heavy duty, carwash conveyors, tyre and rubber plants.
- **2** Added safety with finger protection system side flexing tight radius chains.

# Poultry

**1** Tray transport thermoplastic chains (straight and side flexing).

\*Special metal detectable material

- 2 Thermoplastic modular belts and chains for packing areas.
- **3** Crate & box carrying chains.
- 4 Sprockets.