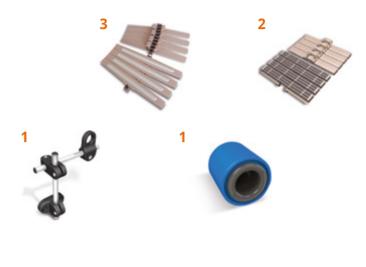

# Packaging

- **1** All kind of components and accessories for conveying lines, frame structures, levellers, bearings.
- 2 Accumulation BP chains to increase efficiency& reduce noise, equipped with pins, custom-made design with security locks.
- **3** Rubber top chains, high friction surface.