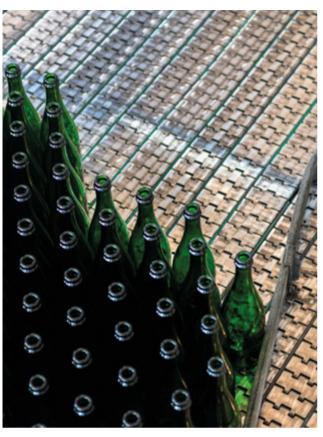

# Beverage

- **1** High-Tech Long-Life Stainless-Steel chains, with strengthened pins, optimum stability, extra flatness and reduced gap.
- **2** Side guides, roller guides, wear strips, brackets & accessories.
- **3** Curves & straight tracks. Extra performance & wear reducing materials.

# Glass

- **1** High-Tech Long-Life Stainless-Steel chains, with strengthened pins, optimum stability, extra flatness and reduced gap.
- 2 Modular belts specially moulded in Kevlar.
- **3** Precision chains with rubber grippers in different shapes for different pressures depending on the products to be carried through carrousels. Good wear resistance & easy assembly spares.