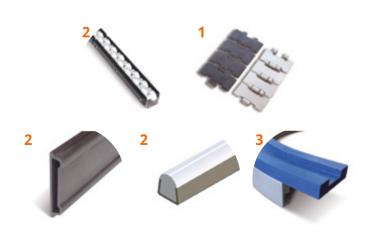

# Beverage

- **1** High-Tech Long-Life Stainless-Steel chains, with strengthened pins, optimum stability, extra flatness and reduced gap.
- **2** Side guides, roller guides, wear strips, brackets & accessories.
- **3** Curves & straight tracks. Extra performance & wear reducing materials.