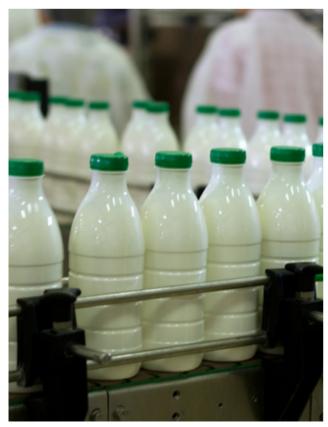

# Dairy

- 1 Tight radius thermoplastic chains.
- **2** Side guides, roller guides, wear strips, brackets & accessories.
- **3** Neck guides FDA approved, higher PV limit, improved wear resistance.