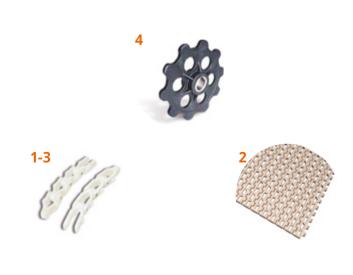

# Poultry

**1** Tray transport thermoplastic chains (straight and side flexing).

\*Special metal detectable material

- 2 Thermoplastic modular belts and chains for packing areas.
- **3** Crate & box carrying chains.
- 4 Sprockets.