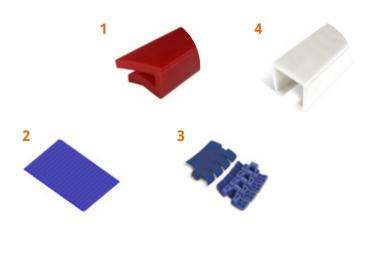

# Beverage

- **1** High-Tech Long-Life Stainless-Steel chains, with strengthened pins, optimum stability, extra flatness and reduced gap.
- **2** Side guides, roller guides, wear strips, brackets & accessories.
- **3** Curves & straight tracks. Extra performance & wear reducing materials.

# Packaging

- **1** All kind of components and accessories for conveying lines, frame structures, levellers, bearings.
- 2 Accumulation BP chains to increase efficiency& reduce noise, equipped with pins, custom-made design with security locks.
- **3** Rubber top chains, high friction surface.