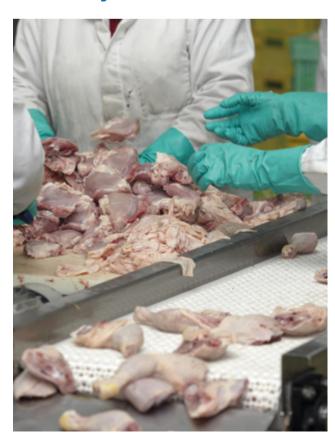

# Poultry

**1** Tray transport thermoplastic chains (straight and side flexing).

\*Special metal detectable material

- 2 Thermoplastic modular belts and chains for packing areas.
- **3** Crate & box carrying chains.
- 4 Sprockets.