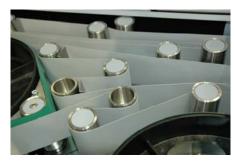

## New RAPPLON® GG 2E FFQ **Increases efficiency on Video Coding Reading Systems**

- Excellent antistatic properties to prevent electrostatic
- No reflection and high contrast, increasing efficiency on VCR module
- Elastic belt construction fits easily on common shafts
- Special fine structured surface ensures precise grip of mail pieces at high speed

Easy installation and tracking Higher contrast for efficient coding Precise grip of mail pieces Less letter damage

Just some examples of typical areas of concern in your business. Contact Ammeraal Beltech and find out the best belting solution to improve the efficiency in your production process.