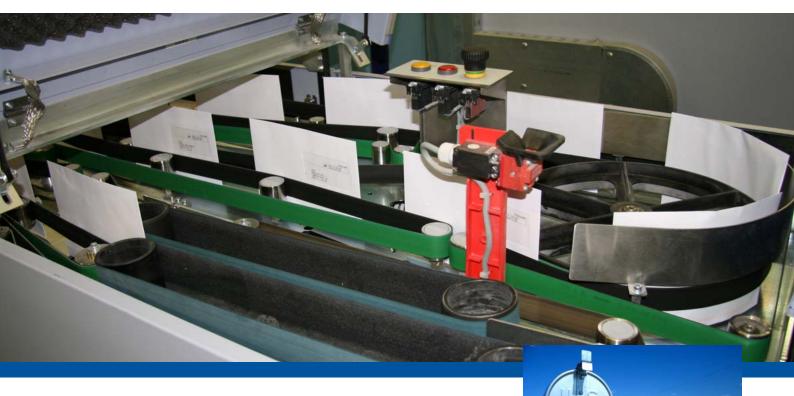

# **Letter Transport**

# Increasing speed and low noise in letter sorting

#### **New RAPPLON® GG E2 FFO** Multipurpose letter transport

- Lowest operating noise level
- No ink smearing
- Film vertical holding of mail piece
- Mail piece stays parallel to deck
- Constant gap between mail pieces
- Straight and firm tracking
- No damage of mail piece
- No displacement between belts