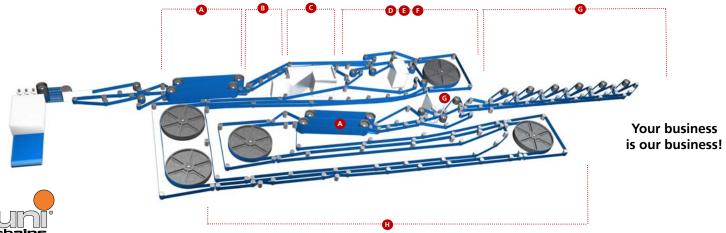

## Your production process

- A Leveller
- Format control
- **OCR Optical Character Reader**
- Video coding

- 6 Encoder
- **1** Bar code reader
- Stacker
- Delay section