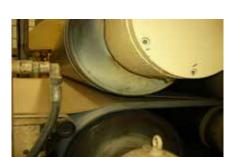

The effectiveness of the *Ammeraal Beltech* pre-press belts is already proven on many installations worldwide. The operation is based on excellent pressure resistance and meets all requirements of the forming process.

Ropanyl pre-press belts are made of aramide fabric with a highly qualified cover surface to provide maximum compressing and reliable distribution of compression.