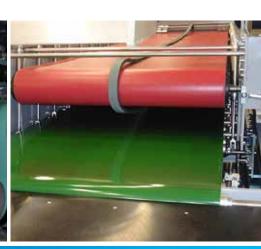

### State of the art Feed Belts for the Carton Folding industry

- Seamless coating with excellent wear resistance, available in commonly used standard sizes.
- Positive and reliable feeding of blanks.
- Superior feed consistency and accuracy.
- Ultrafeed 500 with exclusive Carmi-Tech CS 20 can offer significant belt life improvement.
- Ultrafeed 500 series feeder belts for a longer trouble free life!

Buy belts less often
Cut maintenance time and expense
Improve productivity and yield
Reduce carton waste and scrap

Just some examples of typical areas of concern in your business. Contact Ammeraal Beltech and find out the best belting solution to improve the efficiency in your production process.