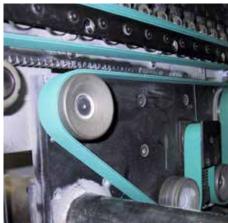

### Rapplon® carrier and folder belts when speed and flexibility matter

- Classic types and new QuickSplice range.
- High grip and wear resistant XNBR covers for perfect carrying and folding of the blanks.
- Dimensionally stable no re-tensioning required.
- Excellent edge stability.
- Smooth running.
- New QuickSplice range: joining within 6 minutes; up to 25% energy saving.

Easy installation and tracking Longer service life Perfect control on transport and fold Highest quality of folded boxes

Ammeraal Beltech offers solutions for the corrugated manufacturing process, the work storage area and converting. Plastic uni modular belts for paper reel handling and stack transportation systems, process belts for use on corrugator machines and special process belts for converting.