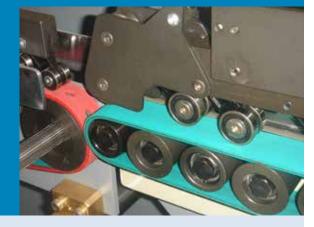

### Rapplon® carrier and folder belts when speed and flexibility matter

- Classic types and new QuickSplice range.
- High grip and wear resistant XNBR covers for perfect carrying and folding of the blanks.
- Dimensionally stable no re-tensioning required.
- Excellent edge stability.
- Smooth running.
- New QuickSplice range: joining within 6 minutes; up to 25% energy saving.

Easy installation and tracking Longer service life Perfect control on transport and fold Highest quality of folded boxes

Ammeraal Beltech offers solutions for the corrugated manufacturing process, the work storage area and converting. Plastic uni modular belts for paper reel handling and stack transportation systems, process belts for use on corrugator machines and special process belts for converting.