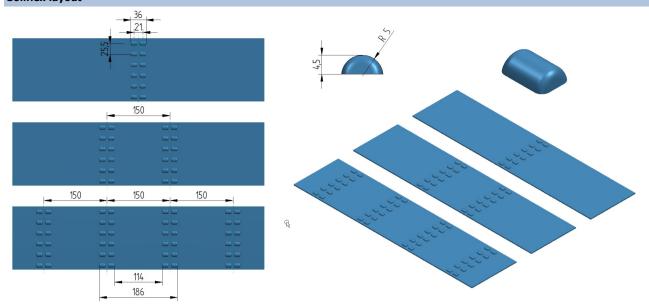

## Soliflex layout

Modified: Thursday 15 August 2024 , Printed: Tuesday 29 April 2025